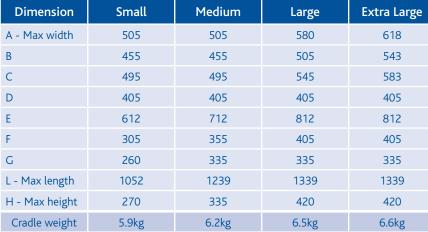

#### **Technical information**

Note: Dimensions A - D are overall widths

113 Hopewell Drive Chatham, Kent, ME5 7NP