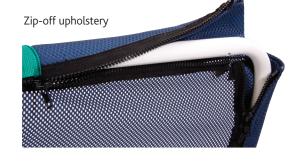

The stainless steel frame provides a mobile base for all of the cradles, and with its on-board battery pack allows the user to be easily tilted for safety and comfort. The base frame moves on four locking castors. The cradle has a zipped mesh upholstery which allows excellent drainage for showering, superb comfort and support, and can be eaily removed for laundering or replacement.