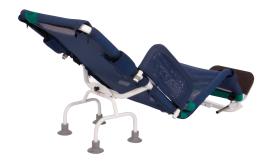

The stainless steel frame provides a mobile base for all of the cradles, and with its on-board battery pack allows the user to be easily tilted for safety and comfort. The base frame moves on four locking castors. The cradle has a zipped mesh upholstery which allows excellent drainage for showering, superb comfort and support, and can be eaily removed for laundering or replacement.

The cradle frame has four discreet and covered lifting points, allowing the cradle with a client to be effortlessly lifted by a mobile or ceiling track hoist. The cradle can be placed with an additional frame into a bath to provide a safe in-bath support.