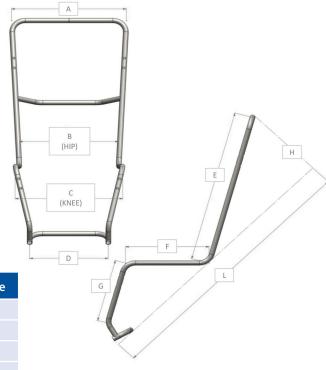

#### **Technical information**

Note: Dimensions A - D are overall widths

113 Hopewell Drive Chatham, Kent, ME5 7NP