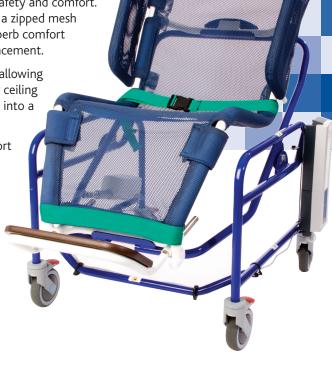

The stainless steel frame provides a mobile base for all of the cradles, and with its on-board battery pack allows the user to be easily tilted for safety and comfort. The base frame moves on four locking castors. The cradle has a zipped mesh upholstery which allows excellent drainage for showering, superb comfort and support, and can be eaily removed for laundering or replacement.

The cradle frame has four discreet and covered lifting points, allowing the cradle with a client to be effortlessly lifted by a mobile or ceiling track hoist. The cradle can be placed with an additional frame into a bath to provide a safe in-bath support.