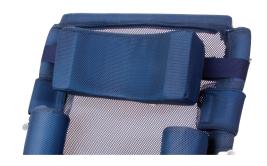

#### **Measurements**

- Maximum Overall Length (with footrests) 1550mm
- Overall Width 770mm
- Overall Height (in upright position) 1380mm
- Overall Height (reclined) 1100mm

A choice of comfortable headrest designs