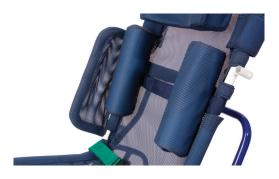

### **Accessories & options**

In-bath support for client safety

Side panels for extra support and safety

Construction

An all stainless steel construction with BacAway antibacterial, non- degrading powder coating. Stream is fitted with castors tested to 100 hrs salt spray and mesh and straps are manufactured from 100% polyester. Our mesh includes Polygiene® antimicrobial technology.