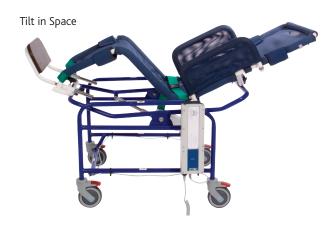

The stainless steel frame provides a mobile base for all of the cradles, and with its on-board battery pack allows the user to be easily tilted for safety and comfort. The base frame moves on four locking castors. The cradle has a zipped mesh upholstery which allows excellent drainage for showering, superb comfort and support, and can be eaily removed for laundering or replacement.