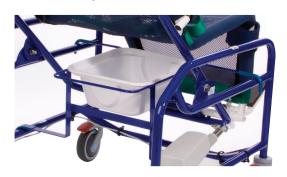

The stainless steel frame provides a mobile base for all of the cradles, and with its on-board battery pack allows the user to be easily tilted for safety and comfort. The base frame moves on four locking castors. The cradle has a zipped mesh upholstery which allows excellent drainage for showering, superb comfort and support, and can be eaily removed for laundering or replacement.

The cradle frame has four discreet and covered lifting points, allowing the cradle with a client to be effortlessly lifted by a mobile or ceiling track hoist. The cradle can be placed with an additional frame into a bath to provide a safe in-bath support.

Commode facility available