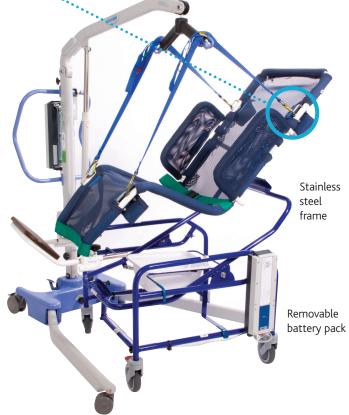

The stainless steel frame provides a mobile base for all of the cradles, and with its on-board battery pack allows the user to be easily tilted for safety and comfort. The base frame moves on four locking castors. The cradle has a zipped mesh upholstery which allows excellent drainage for showering, superb comfort and support, and can be eaily removed for laundering or replacement.

The cradle frame has four discreet and covered lifting points, allowing the cradle with a client to be effortlessly lifted by a mobile or ceiling track hoist. The cradle can be placed with an additional frame into a bath to provide a safe in-bath support.