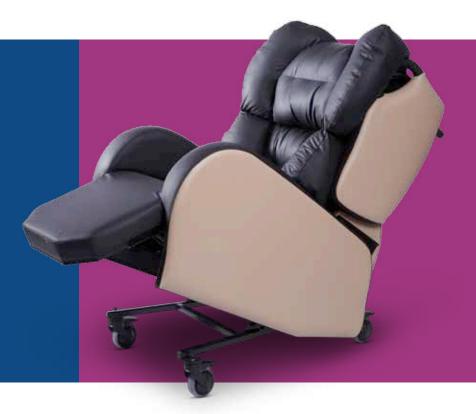

## Saros

Specialist seating that is supportive, comfortable and adjustable

The Saros chair provides a comfortable chair on wheels that is adaptable for different patient sizes and users that require pressure relief or additional support to sit with a good posture.

Saros has a number of different functions including tilt-in-space, a movement which

redistributes pressure on the body thus reducing the likelihood of pressure sores, and helps to keep the user sitting with their pelvis at the back of the seat and preventing slipping or slump.

There is an adjustable legrest to elevate the legs and feet of the user and an adjustable angled backrest to allow for different hip flexion positions.

When a user may be sitting for extended periods of time, keeping pressure sores at bay, or helping to heal an existing sore, is paramount for everyone involved. The seat cushion can be changed for different pressure requirements starting with a medium risk visco-elastic cushion, designed to prevent pressure sore occurrence. This can be upgraded to a gel seat or even an alternating air cushion depending on the patients' level of risk.

The adaptable back cushions on the chair provide extremely high levels of comfort and are also designed to accommodate patients with spinal curvature or bring in support where there may be muscle weakness. These cushions can be moved or adapted at a later date to continue supporting a user whose needs may be changing on a daily/weekly basis.