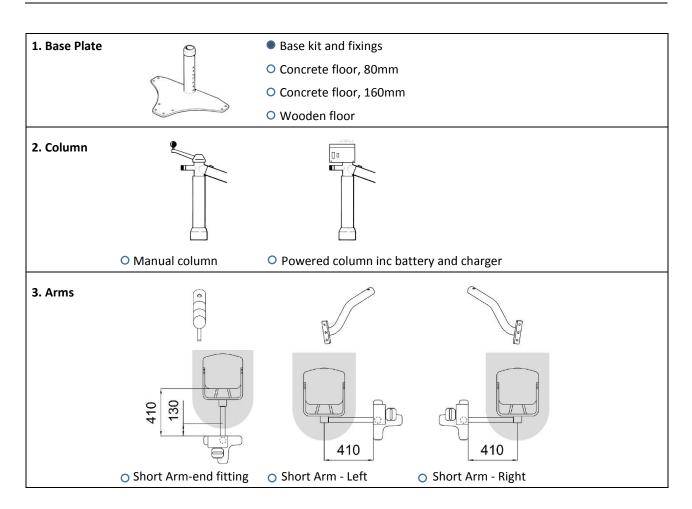

\*\* Tick the boxes as required, and send all pages to the sales office for a pre-survey price proposal \*\*

O Chassis with footbar

O Chassis with footrest

| 6. Options    |                                                                                                                            |  |
|---------------|----------------------------------------------------------------------------------------------------------------------------|--|
|               | O Extended legrest, O Headrest, O Bedpan and holder, only with mobile chassis only with bucket seat only with commode seat |  |
|               |                                                                                                                            |  |
|               | O Spare battery  O Battery charger                                                                                         |  |
| Please sketch | the bathroom layout below and provide as many room dimensions as possible:                                                 |  |
|               |                                                                                                                            |  |
|               |                                                                                                                            |  |
|               |                                                                                                                            |  |
|               |                                                                                                                            |  |
|               |                                                                                                                            |  |
|               |                                                                                                                            |  |
|               |                                                                                                                            |  |
|               |                                                                                                                            |  |
|               |                                                                                                                            |  |
|               |                                                                                                                            |  |
|               |                                                                                                                            |  |
|               |                                                                                                                            |  |
|               |                                                                                                                            |  |
|               |                                                                                                                            |  |
|               |                                                                                                                            |  |
|               |                                                                                                                            |  |
|               |                                                                                                                            |  |
|               |                                                                                                                            |  |
|               |                                                                                                                            |  |