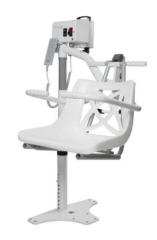

## **AUTOLIFT Column Bath Hoist**

Assessment and Specification Tool

| Assessment Date:    |  |
|---------------------|--|
| Customer Reference: |  |
| Site Address:       |  |
| Site Notes:         |  |
| Specifier Name:     |  |
| Email Address:      |  |
| Contact Number:     |  |