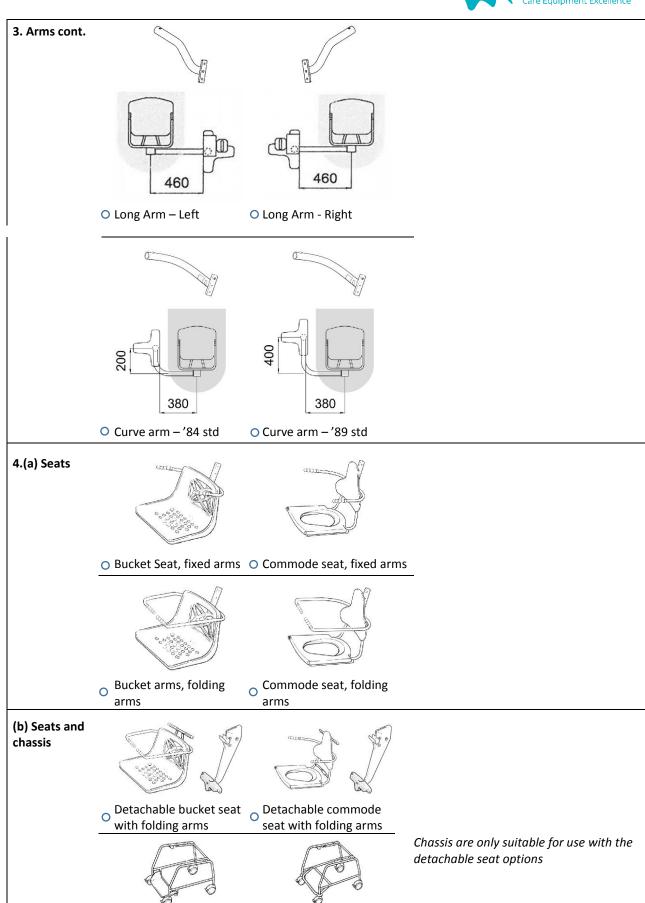

\*\* Tick the boxes as required, and send all pages to the sales office for a pre-survey price proposal \*\*

O Chassis with footbar

O Chassis with footrest

| 6. Options    |                                                                                                                            |  |
|---------------|----------------------------------------------------------------------------------------------------------------------------|--|
|               | O Extended legrest, O Headrest, O Bedpan and holder, only with mobile chassis only with bucket seat only with commode seat |  |
|               |                                                                                                                            |  |
|               | O Spare battery  O Battery charger                                                                                         |  |
| Please sketch | the bathroom layout below and provide as many room dimensions as possible:                                                 |  |
|               |                                                                                                                            |  |
|               |                                                                                                                            |  |
|               |                                                                                                                            |  |
|               |                                                                                                                            |  |
|               |                                                                                                                            |  |
|               |                                                                                                                            |  |
|               |                                                                                                                            |  |
|               |                                                                                                                            |  |
|               |                                                                                                                            |  |
|               |                                                                                                                            |  |
|               |                                                                                                                            |  |
|               |                                                                                                                            |  |
|               |                                                                                                                            |  |
|               |                                                                                                                            |  |
|               |                                                                                                                            |  |
|               |                                                                                                                            |  |
|               |                                                                                                                            |  |
|               |                                                                                                                            |  |
|               |                                                                                                                            |  |