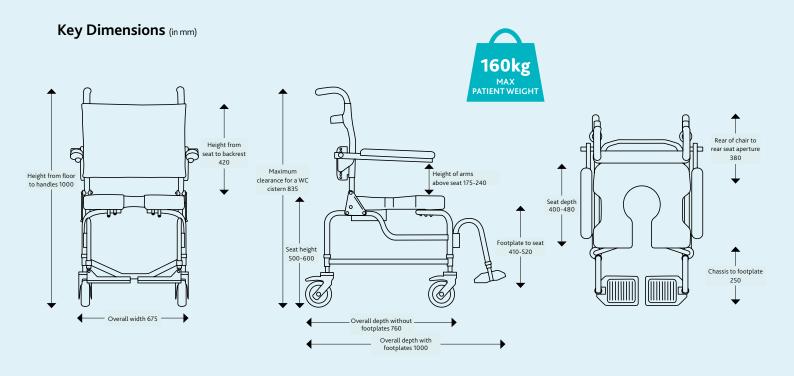

- Stainless steel chassis maximises durability and eliminates rust
- Height adjustable seat easily configured to accommodate transfers
- Adjustable seat depth grows with the user over time
- Tension adjustable backrest supports posture and provides lateral support
- Flip-up armrests increased access and improved transfers
- Up to 160kg weight capacity
- Dual-locking casters

Flip-up padded arms

Compatible with all Raz standard-size seats

Ischial Pelvic Aligment System (IPAS), provides 50mm of fore/aft or 25mm of lateral seat adjustment

Stainless steel chassis with 100mm of height adjustment

Dual-locking (swivel and roll) casters

Tension-adjustable back upholstery

Adjustable back angle

Center-of-mass adjustment

560mm or 610mm rear wheels