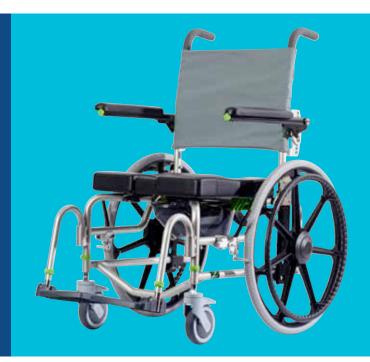

## RAZ SP

Self-Propel, stainless steel height adjustable frame

RAZ Rehab Shower Chairs offer much more than you would expect, with comfort, seating, access, and adjustability a priority. The stainless steel frame design provides easy side/front access for users or caregivers.

The SP is multi-adjustable chair with a range of seat heights, seat depths, armrest heights and backrest angle adjustments as standard which allows movement within the frame to best suit the patient and the environment.

- Stainless steel chassis maximises durability and eliminates rust
- Height adjustable seat easily configured to accommodate transfers
- Adjustable seat depth grows with the user over time
- Tension adjustable backrest supports posture and provides lateral support
- Flip-up armrests increased access and improved transfers
- Up to 160kg weight capacity
- Dual-locking casters

Flip-up padded arms

Compatible with all Raz standard-size seats

Ischial Pelvic Aligment System (IPAS), provides 50mm of fore/aft or 25mm of lateral seat adjustment

Stainless steel chassis with 100mm of height adjustment

Dual-locking (swivel and roll) casters

Tension-adjustable back upholstery

Adjustable back angle

Center-of-mass adjustment

560mm or 610mm rear wheels