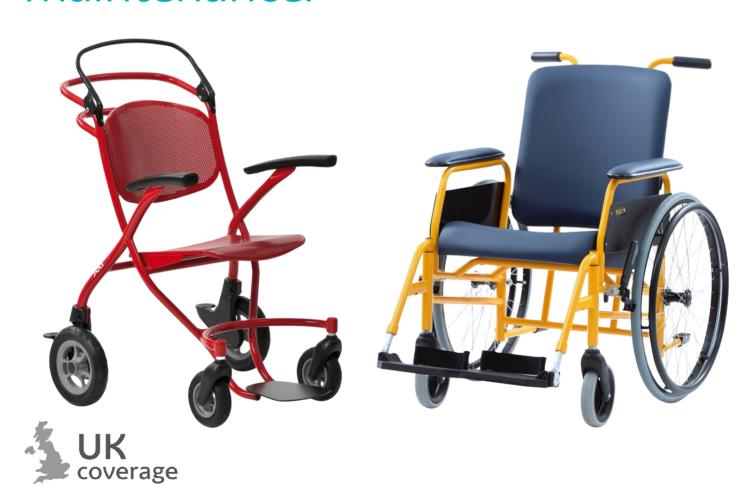

# Transport Chairs

A wheeled transfer chair for public spaces. Maximum comfort, easy to use and low maintenance.

#### Axi2Go

Are you looking to provide your mobility-impaired visitors with a comfortable, user-friendly chair?

Then Axi2Go is the answer! A vandalism and theft-proof transport chair that is just right for your public areas thanks to a unique nesting system. With their contemporary design, these striking transport chairs will boost your image as a modern service-oriented organisation.