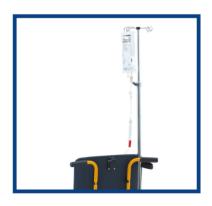

#### Accessories

Stick-holder

Anti-tipping support

Catheter hook

Oxygen cylinder holder

Plaster cast support

Stump support

Left / Right adaptor for IV pole