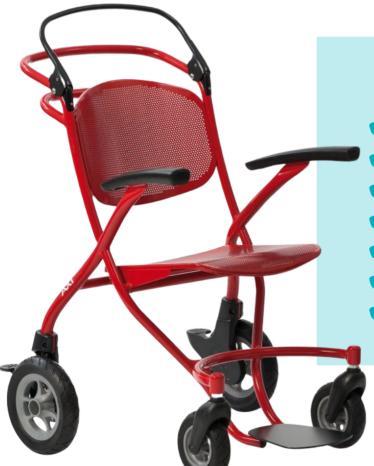

#### Axi2Go

Are you looking to provide your mobility-impaired visitors with a comfortable, user-friendly chair?

Then Axi2Go is the answer! A vandalism and theft-proof transport chair that is just right for your public areas thanks to a unique nesting system. With their contemporary design, these striking transport chairs will boost your image as a modern service-oriented organisation.

#### **Key Features**

- ✓ Space saving
- ✓ Low maintenance and durable
- ✓ Vandal-proof
- Lightly mobile
- Automatic brake
- Comfortable
- Available in all RAL colours