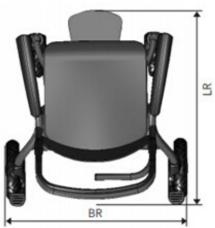

## **Dimensions**

| Description                        | Measurement |
|------------------------------------|-------------|
| Width (BR)                         | 735 mm      |
| Length (LR)                        | 900 mm      |
| Extra length per nested chair (EL) | +280 mm     |
| Seat width                         | 450 mm      |
| Seat height (ZH)                   | 500 mm      |
| Seat depth                         | 450 mm      |
| Seat angle                         | 9º          |
| Backrest height                    | 480 mm      |
| Armrest height                     | 250 mm      |
| Lower leg length                   | 450 mm      |
| Height of push + brake handle      | 980 mm      |
| Total weight                       | 26 kg       |
| Maximum user weight                | 150 kg      |
| Maximum load luggage rack          | 15 kg       |