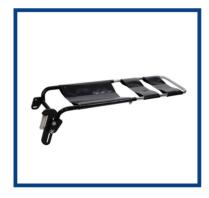

#### Accessories

Stick-holder

Anti-tipping support

Catheter hook

Oxygen cylinder holder

Plaster cast support

Stump support

Left / Right adaptor for IV pole