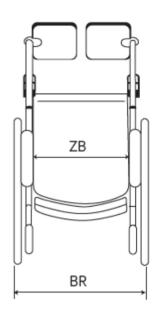

### **Dimensions**

| Abbr. | Description            | Measurement  |
|-------|------------------------|--------------|
| ZB    | Seat width             | 470 / 520 mm |
| SD    | Seat depth             | 460 mm       |
| SH    | Seat height            | 510 / 560 mm |
| ВН    | Back height            | 470 mm       |
| АН    | Arm height             | 240 mm       |
| BR    | Width of wheelchair    | 720 mm       |
| HP    | Height of push handles | 920 / 970 mm |
| LL    | Lower leg length       | 450 -550 mm  |
|       | Total weight           | 39 kg        |
|       | Maximum user weight    | 160 kg       |

## **Dimensions**

| Description                        | Measurement |
|------------------------------------|-------------|
| Width (BR)                         | 735 mm      |
| Length (LR)                        | 900 mm      |
| Extra length per nested chair (EL) | +280 mm     |
| Seat width                         | 450 mm      |
| Seat height (ZH)                   | 500 mm      |
| Seat depth                         | 450 mm      |
| Seat angle                         | 9º          |
| Backrest height                    | 480 mm      |
| Armrest height                     | 250 mm      |
| Lower leg length                   | 450 mm      |
| Height of push + brake handle      | 980 mm      |
| Total weight                       | 26 kg       |
| Maximum user weight                | 150 kg      |
| Maximum load luggage rack          | 15 kg       |