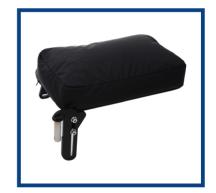

#### Accessories

Stick-holder

Anti-tipping support

Catheter hook

Oxygen cylinder holder

Plaster cast support

Stump support

Left / Right adaptor for IV pole