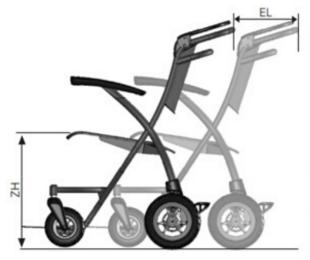

## **Dimensions**

| Description                        | Measurement |
|------------------------------------|-------------|
| Width (BR)                         | 735 mm      |
| Length (LR)                        | 900 mm      |
| Extra length per nested chair (EL) | +280 mm     |
| Seat width                         | 450 mm      |
| Seat height (ZH)                   | 500 mm      |
| Seat depth                         | 450 mm      |
| Seat angle                         | 9º          |
| Backrest height                    | 480 mm      |
| Armrest height                     | 250 mm      |
| Lower leg length                   | 450 mm      |
| Height of push + brake handle      | 980 mm      |
| Total weight                       | 26 kg       |
| Maximum user weight                | 150 kg      |
| Maximum load luggage rack          | 15 kg       |