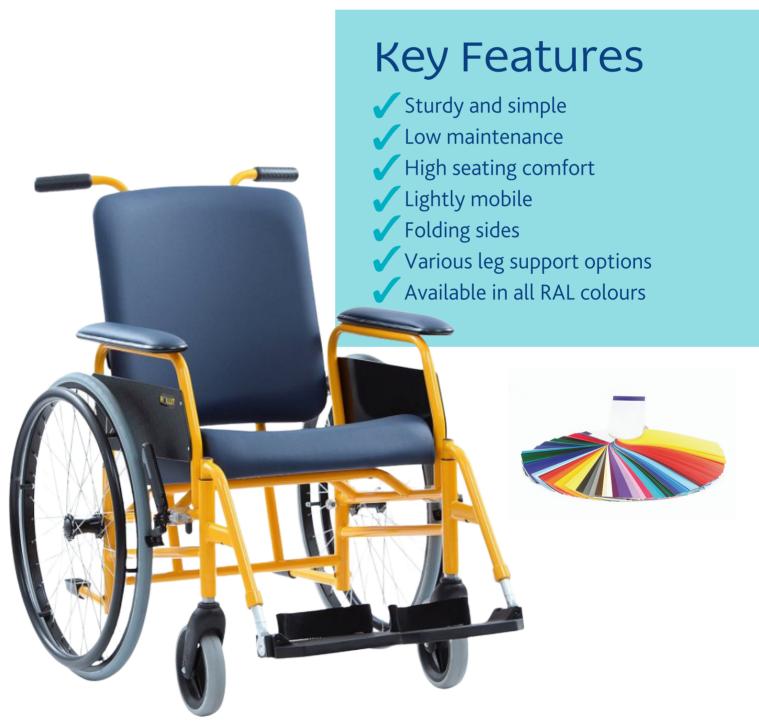

## Rollit

A wheelchair for people with less mobility, the perfect solution for a hospital or other healthcare institution. The chair is designed to offer maximum comfort for multi user environments but also to be durable and low maintenance. Rollit has a soft cushioned seat and backrest and the design is simple and sturdy.

#### **Key Features**

- ✓ Space saving
- ✓ Low maintenance and durable
- ✓ Vandal-proof
- Lightly mobile
- Automatic brake
- Comfortable
- Available in all RAL colours