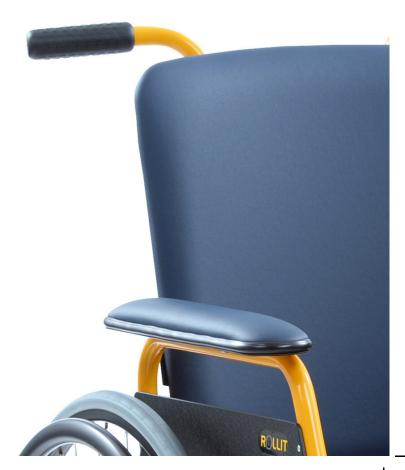

## Rollit

A wheelchair for people with less mobility, the perfect solution for a hospital or other healthcare institution. The chair is designed to offer maximum comfort for multi user environments but also to be durable and low maintenance. Rollit has a soft cushioned seat and backrest and the design is simple and sturdy.

### **Dimensions**

| Abbr. | Description            | Measurement  |
|-------|------------------------|--------------|
| ZB    | Seat width             | 470 / 520 mm |
| SD    | Seat depth             | 460 mm       |
| SH    | Seat height            | 510 / 560 mm |
| ВН    | Back height            | 470 mm       |
| АН    | Arm height             | 240 mm       |
| BR    | Width of wheelchair    | 720 mm       |
| HP    | Height of push handles | 920 / 970 mm |
| LL    | Lower leg length       | 450 -550 mm  |
|       | Total weight           | 39 kg        |
|       | Maximum user weight    | 160 kg       |