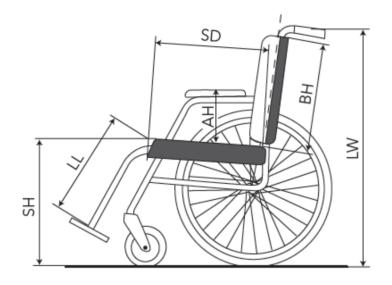

### **Dimensions**

| Abbr. | Description            | Measurement  |
|-------|------------------------|--------------|
| ZB    | Seat width             | 470 / 520 mm |
| SD    | Seat depth             | 460 mm       |
| SH    | Seat height            | 510 / 560 mm |
| ВН    | Back height            | 470 mm       |
| АН    | Arm height             | 240 mm       |
| BR    | Width of wheelchair    | 720 mm       |
| HP    | Height of push handles | 920 / 970 mm |
| LL    | Lower leg length       | 450 -550 mm  |
|       | Total weight           | 39 kg        |
|       | Maximum user weight    | 160 kg       |

## **Dimensions**

| Description                        | Measurement |
|------------------------------------|-------------|
| Width (BR)                         | 735 mm      |
| Length (LR)                        | 900 mm      |
| Extra length per nested chair (EL) | +280 mm     |
| Seat width                         | 450 mm      |
| Seat height (ZH)                   | 500 mm      |
| Seat depth                         | 450 mm      |
| Seat angle                         | 9º          |
| Backrest height                    | 480 mm      |
| Armrest height                     | 250 mm      |
| Lower leg length                   | 450 mm      |
| Height of push + brake handle      | 980 mm      |
| Total weight                       | 26 kg       |
| Maximum user weight                | 150 kg      |
| Maximum load luggage rack          | 15 kg       |