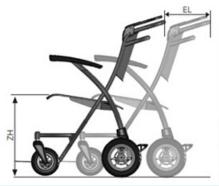

## **Dimensions**

| Description                        | Measurement |
|------------------------------------|-------------|
| Width (BR)                         | 735 mm      |
| Length (LR)                        | 900 mm      |
| Extra length per nested chair (EL) | +280 mm     |
| Seat width                         | 450 mm      |
| Seat height (ZH)                   | 500 mm      |
| Seat depth                         | 450 mm      |
| Seat angle                         | 9º          |
| Backrest height                    | 480 mm      |
| Armrest height                     | 250 mm      |
| Lower leg length                   | 450 mm      |
| Height of push + brake handle      | 980 mm      |
| Total weight                       | 26 kg       |
| Maximum user weight                | 150 kg      |
| Maximum load luggage rack          | 15 kg       |