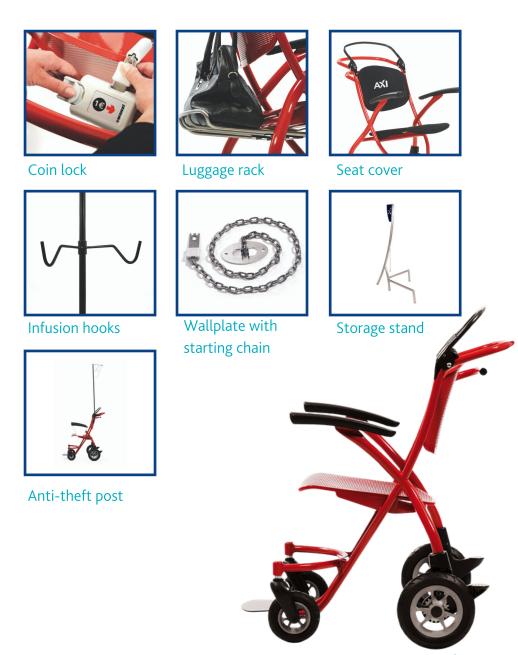

-----------------------|-------------|
| Width (BR)                         | 735 mm      |
| Length (LR)                        | 900 mm      |
| Extra length per nested chair (EL) | +280 mm     |
| Seat width                         | 450 mm      |
| Seat height (ZH)                   | 500 mm      |
| Seat depth                         | 450 mm      |
| Seat angle                         | 9º          |
| Backrest height                    | 480 mm      |
| Armrest height                     | 250 mm      |
| Lower leg length                   | 450 mm      |
| Height of push + brake handle      | 980 mm      |
| Total weight                       | 26 kg       |
| Maximum user weight                | 150 kg      |
| Maximum load luggage rack          | 15 kg       |

#### Accessories





0845 658 8411 hello@wealdenrehab.com www.wealdenrehab.com