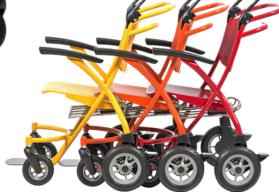

# Axi2Go

Are you looking to provide your mobility-impaired visitors with a comfortable, user-friendly chair?
Then Axi2Go is the answer! A vandalism and theft-proof transport chair that is just right for your public areas thanks to a unique nesting system. With their contemporary design, these striking transport chairs will boost your image as a modern service-oriented organisation.

#### **Key Features**

- ✓ Space saving
- ✓ Low maintenance and durable
- ✓ Vandal-proof
- Lightly mobile
- ✓ Automatic brake
- ✓ Comfortable
- ✓ Available in all RAL colours