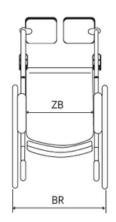

### **Dimensions**

| Abbr. | Description            | Measurement  |
|-------|------------------------|--------------|
| ZB    | Seat width             | 470 / 520 mm |
| SD    | Seat depth             | 460 mm       |
| SH    | Seat height            | 510 / 560 mm |
| ВН    | Back height            | 470 mm       |
| АН    | Arm height             | 240 mm       |
| BR    | Width of wheelchair    | 720 mm       |
| HP    | Height of push handles | 920 / 970 mm |
| LL    | Lower leg length       | 450 -550 mm  |
|       | Total weight           | 39 kg        |
|       | Maximum user weight    | 160 kg       |

## **Dimensions**

| Description                        | Measurement |
|------------------------------------|-------------|
| Width (BR)                         | 735 mm      |
| Length (LR)                        | 900 mm      |
| Extra length per nested chair (EL) | +280 mm     |
| Seat width                         | 450 mm      |
| Seat height (ZH)                   | 500 mm      |
| Seat depth                         | 450 mm      |
| Seat angle                         | 9º          |
| Backrest height                    | 480 mm      |
| Armrest height                     | 250 mm      |
| Lower leg length                   | 450 mm      |
| Height of push + brake handle      | 980 mm      |
| Total weight                       | 26 kg       |
| Maximum user weight                | 150 kg      |
| Maximum load luggage rack          | 15 kg       |