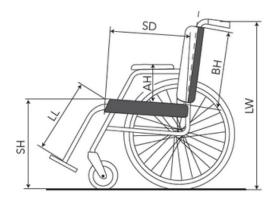

### **Dimensions**

| Abbr. | Description            | Measurement  |
|-------|------------------------|--------------|
| ZB    | Seat width             | 470 / 520 mm |
| SD    | Seat depth             | 460 mm       |
| SH    | Seat height            | 510 / 560 mm |
| ВН    | Back height            | 470 mm       |
| АН    | Arm height             | 240 mm       |
| BR    | Width of wheelchair    | 720 mm       |
| HP    | Height of push handles | 920 / 970 mm |
| LL    | Lower leg length       | 450 -550 mm  |
|       | Total weight           | 39 kg        |
|       | Maximum user weight    | 160 kg       |