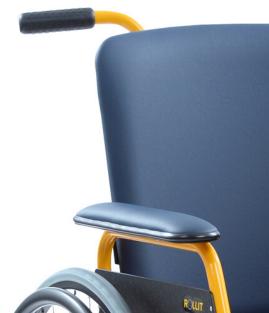

# Rollit

A wheelchair for people with less mobility, the perfect solution for a hospital or other healthcare institution. The chair is designed to offer maximum comfort for multi user environments but also to be durable and low maintenance. Rollit has a soft cushioned seat and backrest and the design is simple and sturdy.