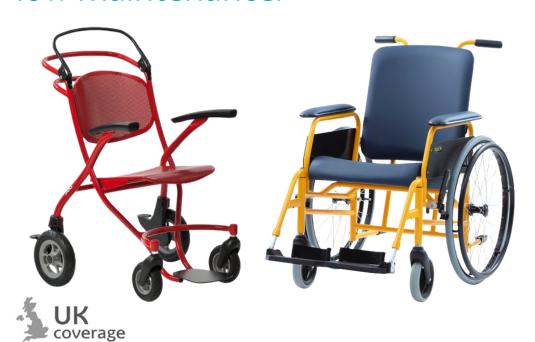

# Transport Wheelchairs

A wheelchair for public spaces.
Maximum comfort, easy to use and low maintenance.

# Rollit

A wheelchair for people with less mobility, the perfect solution for a hospital or other healthcare institution. The chair is designed to offer maximum comfort for multi user environments but also to be durable and low maintenance. Rollit has a soft cushioned seat and backrest and the design is simple and sturdy.

# Axi2Go

Are you looking to provide your mobility-impaired visitors with a comfortable, user-friendly chair?
Then Axi2Go is the answer! A vandalism and theft-proof transport chair that is just right for your public areas thanks to a unique nesting system. With their contemporary design, these striking transport chairs will boost your image as a modern service-oriented organisation.