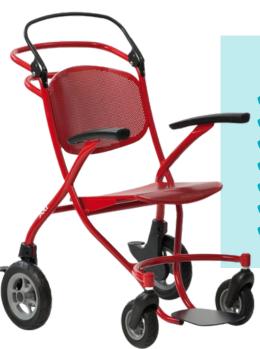

# Axi2Go

Are you looking to provide your mobility-impaired visitors with a comfortable, user-friendly chair?
Then Axi2Go is the answer! A vandalism and theft-proof transport chair that is just right for your public areas thanks to a unique nesting system. With their contemporary design, these striking transport chairs will boost your image as a modern service-oriented organisation.

#### **Key Features**

- ✓ Space saving
- ✓ Low maintenance and durable
- ✓ Vandal-proof
- Lightly mobile
- ✓ Automatic brake
- ✓ Comfortable
- ✓ Available in all RAL colours