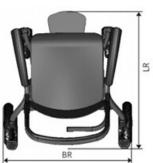

## **Dimensions**

| Description                        | Measurement |
|------------------------------------|-------------|
| Width (BR)                         | 735 mm      |
| Length (LR)                        | 900 mm      |
| Extra length per nested chair (EL) | +280 mm     |
| Seat width                         | 450 mm      |
| Seat height (ZH)                   | 500 mm      |
| Seat depth                         | 450 mm      |
| Seat angle                         | 9º          |
| Backrest height                    | 480 mm      |
| Armrest height                     | 250 mm      |
| Lower leg length                   | 450 mm      |
| Height of push + brake handle      | 980 mm      |
| Total weight                       | 26 kg       |
| Maximum user weight                | 150 kg      |
| Maximum load luggage rack          | 15 kg       |