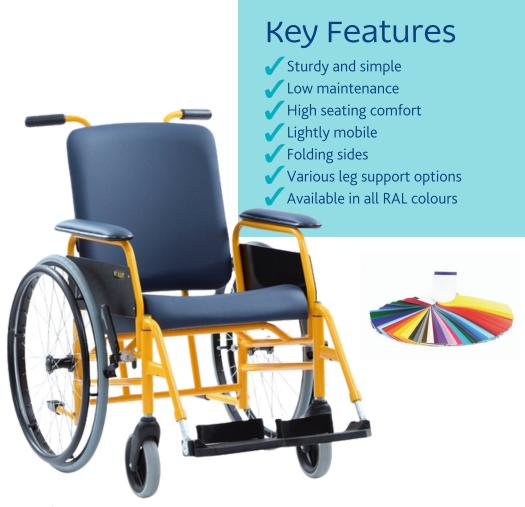

# Rollit

A wheelchair for people with less mobility, the perfect solution for a hospital or other healthcare institution. The chair is designed to offer maximum comfort for multi user environments but also to be durable and low maintenance. Rollit has a soft cushioned seat and backrest and the design is simple and sturdy.

### **Dimensions**

| Abbr. | Description            | Measurement  |
|-------|------------------------|--------------|
| ZB    | Seat width             | 470 / 520 mm |
| SD    | Seat depth             | 460 mm       |
| SH    | Seat height            | 510 / 560 mm |
| ВН    | Back height            | 470 mm       |
| АН    | Arm height             | 240 mm       |
| BR    | Width of wheelchair    | 720 mm       |
| HP    | Height of push handles | 920 / 970 mm |
| LL    | Lower leg length       | 450 -550 mm  |
|       | Total weight           | 39 kg        |
|       | Maximum user weight    | 160 kg       |

#### Accessories

Stick-holder

Anti-tipping support

Catheter hook

Oxygen cylinder holder

Plaster cast support

Stump support

Left / Right adaptor for IV pole