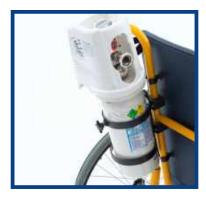

### Accessories

Stick-holder

Anti-tipping support

Catheter hook

Oxygen cylinder holder

Plaster cast support

Stump support

Left / Right adaptor for IV pole