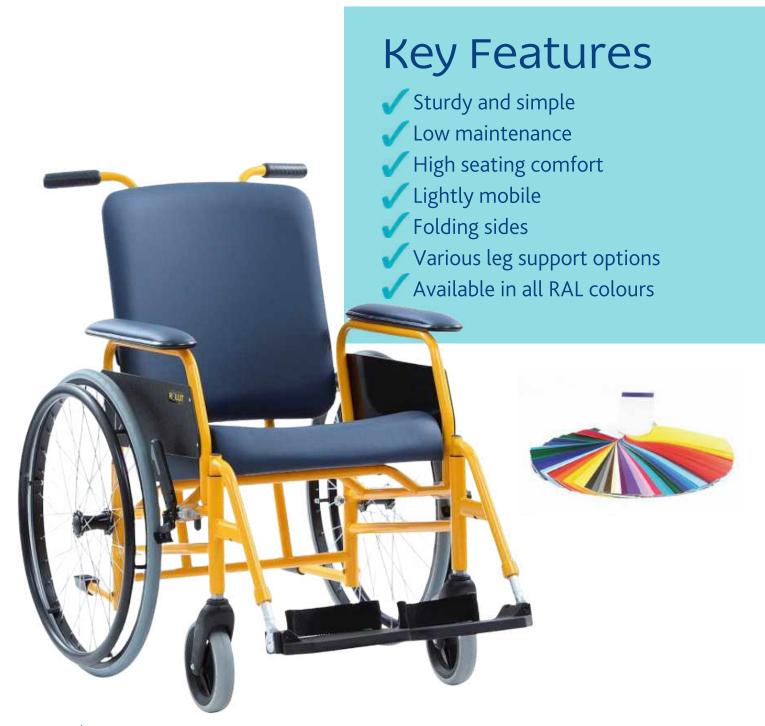

## Rollit

A wheelchair for people with less mobility, the perfect solution for a hospital or other healthcare institution. The chair is designed to offer maximum comfort for multi user environments but also to be durable and low maintenance. Rollit has a soft cushioned seat and backrest and the design is simple and sturdy.