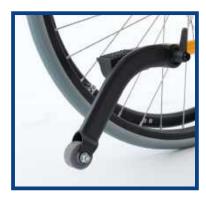

### Accessories

Stick-holder

Anti-tipping support

Catheter hook

Oxygen cylinder holder

Plaster cast support

Stump support

Left / Right adaptor for IV pole