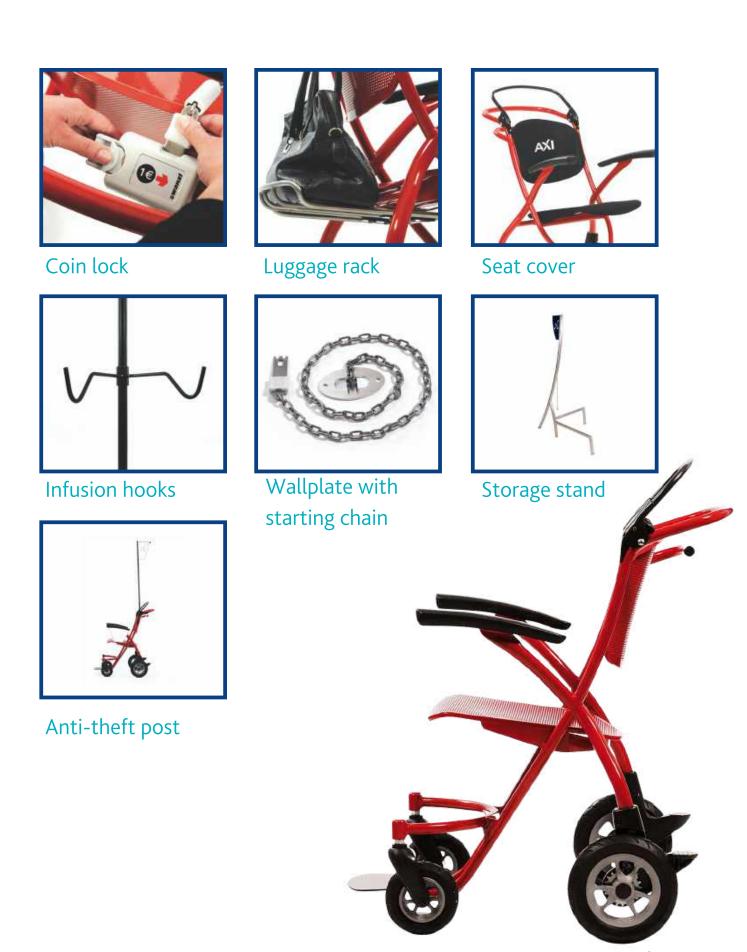

### Accessories

Stick-holder

Anti-tipping support

Catheter hook

Oxygen cylinder holder

Plaster cast support

Stump support

Left / Right adaptor for IV pole