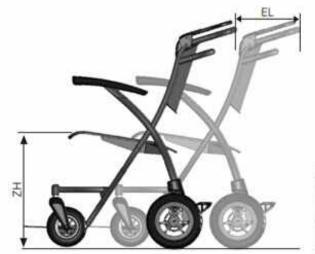

## **Dimensions**

| Description                        | Measurement |
|------------------------------------|-------------|
| Width (BR)                         | 735 mm      |
| Length (LR)                        | 900 mm      |
| Extra length per nested chair (EL) | +280 mm     |
| Seat width                         | 450 mm      |
| Seat height (ZH)                   | 500 mm      |
| Seat depth                         | 450 mm      |
| Seat angle                         | 9º          |
| Backrest height                    | 480 mm      |
| Armrest height                     | 250 mm      |
| Lower leg length                   | 450 mm      |
| Height of push + brake handle      | 980 mm      |
| Total weight                       | 26 kg       |
| Maximum user weight                | 150 kg      |
| Maximum load luggage rack          | 15 kg       |