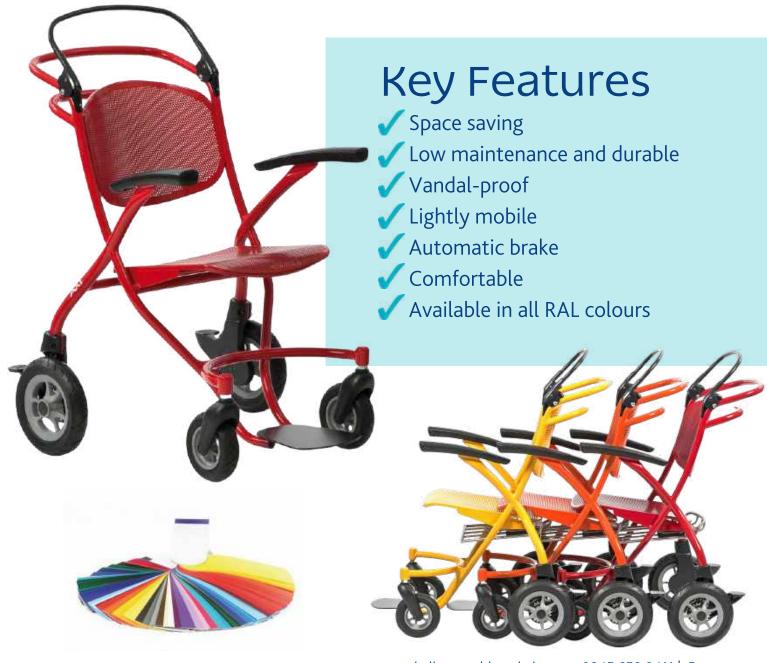

## Axi2Go

Are you looking to provide your mobility-impaired visitors with a comfortable, user-friendly chair?

Then Axi2Go is the answer! A vandalism and theft-proof transport chair that is just right for your public areas thanks to a unique nesting system. With their contemporary design, these striking transport chairs will boost your image as a modern service-oriented organisation.

## **Dimensions**

| Description                        | Measurement |
|------------------------------------|-------------|
| Width (BR)                         | 735 mm      |
| Length (LR)                        | 900 mm      |
| Extra length per nested chair (EL) | +280 mm     |
| Seat width                         | 450 mm      |
| Seat height (ZH)                   | 500 mm      |
| Seat depth                         | 450 mm      |
| Seat angle                         | 9º          |
| Backrest height                    | 480 mm      |
| Armrest height                     | 250 mm      |
| Lower leg length                   | 450 mm      |
| Height of push + brake handle      | 980 mm      |
| Total weight                       | 26 kg       |
| Maximum user weight                | 150 kg      |
| Maximum load luggage rack          | 15 kg       |