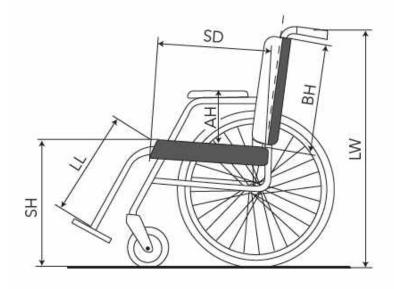

## **Dimensions**

| Abbr. | Description            | Measurement  |
|-------|------------------------|--------------|
| ZB    | Seat width             | 470 / 520 mm |
| SD    | Seat depth             | 460 mm       |
| SH    | Seat height            | 510 / 560 mm |
| ВН    | Back height            | 470 mm       |
| АН    | Arm height             | 240 mm       |
| BR    | Width of wheelchair    | 720 mm       |
| НР    | Height of push handles | 920 / 970 mm |
| LL    | Lower leg length       | 450 -550 mm  |
|       | Total weight           | 39 kg        |
|       | Maximum user weight    | 160 kg       |