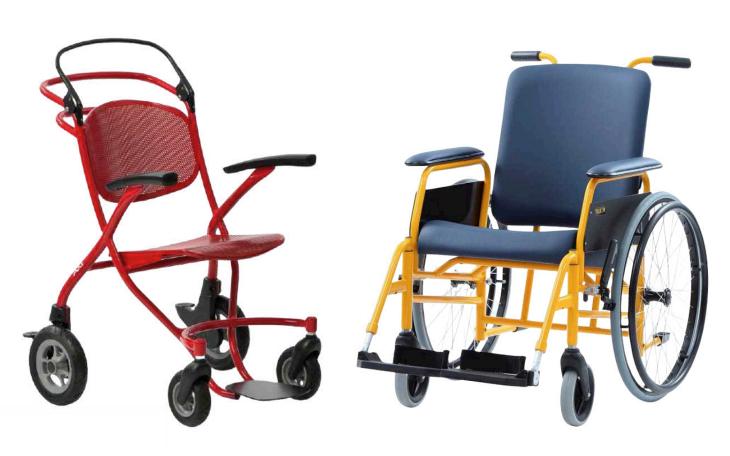

## Axi2Go

Are you looking to provide your mobility-impaired visitors with a comfortable, user-friendly chair?

Then Axi2Go is the answer! A vandalism and theft-proof transport chair that is just right for your public areas thanks to a unique nesting system. With their contemporary design, these striking transport chairs will boost your image as a modern service-oriented organisation.