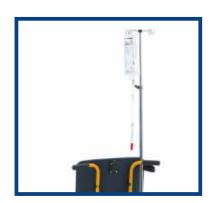

### Accessories

Stick-holder

Anti-tipping support

Catheter hook

Oxygen cylinder holder

Plaster cast support

Stump support

Left / Right adaptor for IV pole