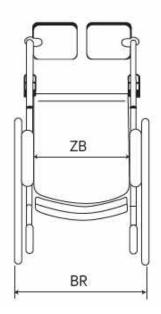

## **Dimensions**

| Abbr. | Description            | Measurement  |
|-------|------------------------|--------------|
| ZB    | Seat width             | 470 / 520 mm |
| SD    | Seat depth             | 460 mm       |
| SH    | Seat height            | 510 / 560 mm |
| ВН    | Back height            | 470 mm       |
| АН    | Arm height             | 240 mm       |
| BR    | Width of wheelchair    | 720 mm       |
| НР    | Height of push handles | 920 / 970 mm |
| LL    | Lower leg length       | 450 -550 mm  |
|       | Total weight           | 39 kg        |
|       | Maximum user weight    | 160 kg       |