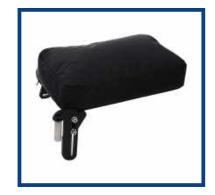

### Accessories

Stick-holder

Anti-tipping support

Catheter hook

Oxygen cylinder holder

Plaster cast support

Stump support

Left / Right adaptor for IV pole