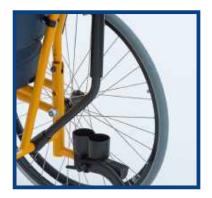

### Accessories

Stick-holder

Anti-tipping support

Catheter hook

Oxygen cylinder holder

Plaster cast support

Stump support

Left / Right adaptor for IV pole