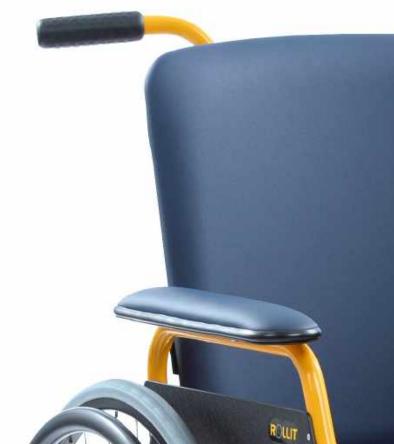

## Rollit

A wheelchair for people with less mobility, the perfect solution for a hospital or other healthcare institution. The chair is designed to offer maximum comfort for multi user environments but also to be durable and low maintenance. Rollit has a soft cushioned seat and backrest and the design is simple and sturdy.

## **Dimensions**

| Abbr. | Description            | Measurement  |
|-------|------------------------|--------------|
| ZB    | Seat width             | 470 / 520 mm |
| SD    | Seat depth             | 460 mm       |
| SH    | Seat height            | 510 / 560 mm |
| ВН    | Back height            | 470 mm       |
| АН    | Arm height             | 240 mm       |
| BR    | Width of wheelchair    | 720 mm       |
| НР    | Height of push handles | 920 / 970 mm |
| LL    | Lower leg length       | 450 -550 mm  |
|       | Total weight           | 39 kg        |
|       | Maximum user weight    | 160 kg       |