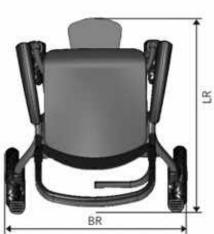

## **Dimensions**

| Description                        | Measurement |
|------------------------------------|-------------|
| Width (BR)                         | 735 mm      |
| Length (LR)                        | 900 mm      |
| Extra length per nested chair (EL) | +280 mm     |
| Seat width                         | 450 mm      |
| Seat height (ZH)                   | 500 mm      |
| Seat depth                         | 450 mm      |
| Seat angle                         | 9º          |
| Backrest height                    | 480 mm      |
| Armrest height                     | 250 mm      |
| Lower leg length                   | 450 mm      |
| Height of push + brake handle      | 980 mm      |
| Total weight                       | 26 kg       |
| Maximum user weight                | 150 kg      |
| Maximum load luggage rack          | 15 kg       |