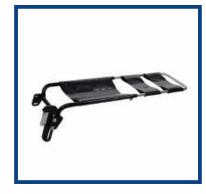

### Accessories

Stick-holder

Anti-tipping support

Catheter hook

Oxygen cylinder holder

Plaster cast support

Stump support

Left / Right adaptor for IV pole