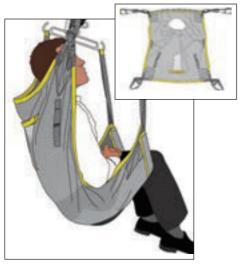

## Longseat Sling

This is a basic style sling that can be used to transfer clients, for example, from bed to chair. The Longseat Sling is not suitable to be left in situ whilst the client is sitting in a chair for long periods unless the sling is contructed with specialised material e.g. Comfort material.

Available with a Commode Aperture, Hip Tapes can be fitted as an option. The Longseat sling can be used with side extension bars for extra comfort.