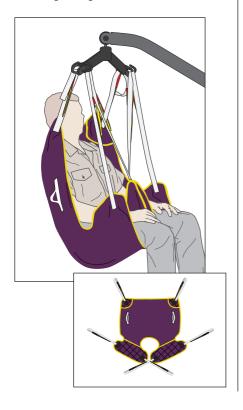

### Pronto-Fit Sling

The Pronto-Fit style is an all purpose sling that can be used in many different situations.

The design enables it to be positioned whilst the client is sitting in the chair and also allows access if the client needs to be transferred onto the toilet. The leg paddles are quilted for comfort.

#### **Order Codes**

S1000 Pronto-Fit, Polyester S1001 Pronto-Fit, Mesh Sizes: XXSmall, XSmall, Small, Medium, Large, XLarge, XXLarge.