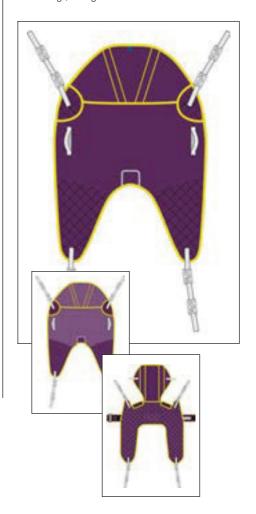

### Secure-Fit Sling

The Secure-Fit Sling can be used in a similar way as the Pro-Fit Sling but the design is such that the leg supports are angled differently, a feature that is more beneficial for clients with certain conditions.

The lower part of the sling and the leg areas are padded to maximise client comfort. Available with head support.

### **Order Codes**

S1040 Secure-Fit, Polyester S1041 Secure-Fit, Mesh Sizes: XXSmall, XSmall, Small, Medium, Large, XLarge, XXLarge