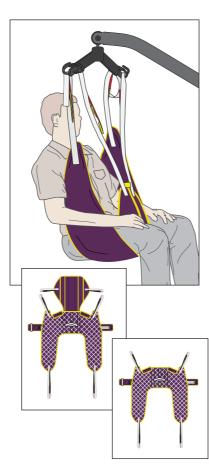

# Pro-Fit Sling

The Pro-Fit style is a very useful general purpose sling, providing maximum comfort and support to a large proportion of people. The leg paddles are quilted as standard. A head support is available as an option.

This sling can be used in a divided leg or hammock position.
Additional side tapes can also be fitted at no extra cost. This allows for a different weight distribution that may be preferable for clients who suffer pain in the knees.

#### **Order Codes**

S1020 Pro-Fit, Polyester S1021 Pro-Fit, Mesh S1030 Pro-Fit HS, Polyester S1031 Pro-Fit HS, Mesh Sizes: XXSmall, XSmall, Small, Medium, Large, XLarge, XXLarge.