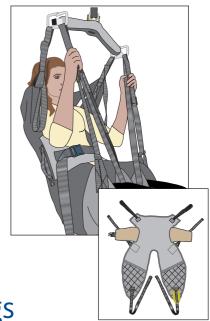

### Clip-Fit Slings

Our Clip-Fit slings are specifically designed for use with stud-fixing (or 'clip-fixing) hoists. These slings are supplied with integral head support, which is necessary when lifting with a tilting spreader bar. The Clip-Fit range are compatible with the Advance, Presence and Stature hoists (found on page 52-54), when supplied with the four point tilting spreader bar option.

#### **Order Codes**

S1070 Clip-Fit Patient Sling, Polyester, with clip fixing. S1071 Clip-Fit Patient Sling, Mesh, with clip fixing. S1075 Clip-Fit Toileting Patient Sling, with clip fixing.

Sizes: XXSmall, XSmall, Small, Medium, Large, XLarge, XXLarge