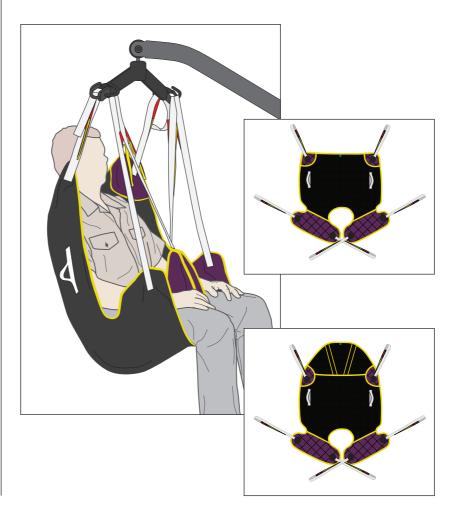

### Pronto-Fit Sling

The Pronto-Fit style is an all purpose sling that can be used in many different situations.

The design enables it to be positioned whilst the client is sitting in the chair and also allows access if the client needs to be transferred onto the toilet. The leg paddles are quilted for comfort.

# Pronto-Fit HS Sling

A more structured sling incorporating integral boned head support and padded leg pieces. This sling provides a very comfortable lifting pattern and will give full protection for clients. The Pronto-Fit HS version is constructed of a silky material to reduce skin shear when applying the sling.

# Pro-Fit Sling

The Pro-Fit style is a very useful general purpose sling, providing maximum comfort and support to a large proportion of people. The leg paddles are quilted as standard. A head support is available as an option.