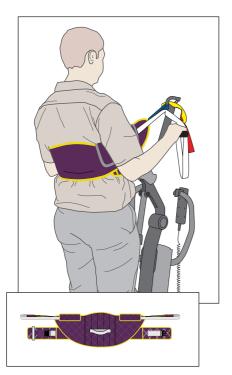

### **Active-Fit Sling**

The Active-Fit sling is suitable for those patients who have a greater degree of weight bearing ability. It's easy to fit, allows excellent access for toileting and provides quick & effective transfers. An adjustable waist strap and non-slip pad ensure it does not ride up during the transfer.

#### **Order Code**

S1090 Agile-Fit Patient Sling, Polyester, with head support

Sizes: Small, Medium, Large, Extra Large