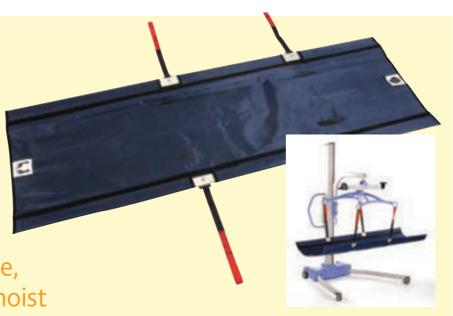

### **Hoist Stretcher**

The all-new Pro Stretcher is designed for those specific supine/ prone lifts where a fabric sling is not appropriate. Attaches to the Presence, Stature and Calibre mobile hoists with a levelling frame and 4 point wide spreader bar.

### **Order Code**

H2131 Pro Stretcher complete

For use with Presence, Stature and Calibre hoist